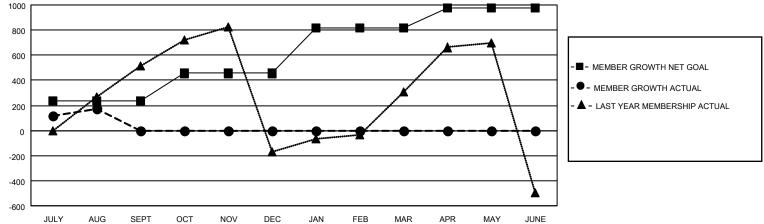

## GMT MONTHLY MEMBERSHIP PROGRESS REPORT Results as of: 8/31/2024

Multiple District 301

LOCATION: PHILIPPINES

GMT: OPEN

GMT CA 5 - E

| Clubs         |               |             |               | Members               |                        |                         |                                                    |  |  |
|---------------|---------------|-------------|---------------|-----------------------|------------------------|-------------------------|----------------------------------------------------|--|--|
|               | RESULTS FOR   | R 2024-2025 |               | RESULTS FOR 2024-2025 |                        |                         |                                                    |  |  |
| QUARTER       | NEW CLUB GOAL | NEW CLUBS   | DROPPED CLUBS | QUARTER               | BER GROWTH NET<br>GOAL | MEMBER GROWTH<br>ACTUAL | DROPPED<br>MEMBERS ACTUAL<br>(including transfers) |  |  |
| JULY/AUG/SEPT | 6             | 8           | 2             | JULY/AUG/SEPT         | 235                    | 712                     | 422                                                |  |  |
| OCT/NOV/DEC   | 1             | 0           | 0             | OCT/NOV/DEC           | 220                    | 0                       | 0                                                  |  |  |
| JAN/FEB/MAR   | 13            | 0           | 0             | JAN/FEB/MAR           | 363                    | 0                       | 0                                                  |  |  |
| APR/MAY/JUNE  | 3             | 0           | 0             | APR/MAY/JUNE          | 160                    | 0                       | 0                                                  |  |  |