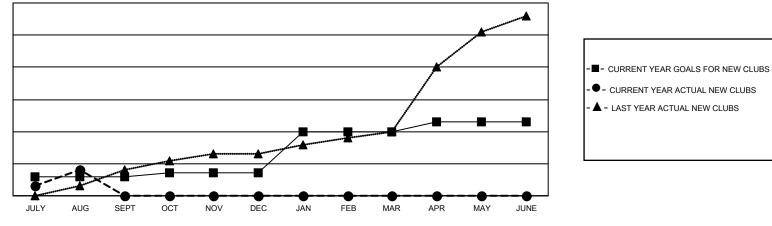

## GMT MONTHLY MEMBERSHIP PROGRESS REPORT Results as of: 8/31/2024

Multiple District 301

LOCATION: PHILIPPINES

GMT: OPEN

GMT CA 5 - E

| Clubs         |               |             |               | Members               |                        |                         |                                                    |  |  |
|---------------|---------------|-------------|---------------|-----------------------|------------------------|-------------------------|----------------------------------------------------|--|--|
|               | RESULTS FOR   | R 2024-2025 |               | RESULTS FOR 2024-2025 |                        |                         |                                                    |  |  |
| QUARTER       | NEW CLUB GOAL | NEW CLUBS   | DROPPED CLUBS | QUARTER               | BER GROWTH NET<br>GOAL | MEMBER GROWTH<br>ACTUAL | DROPPED<br>MEMBERS ACTUAL<br>(including transfers) |  |  |
| JULY/AUG/SEPT | 6             | 8           | 2             | JULY/AUG/SEPT         | 235                    | 712                     | 422                                                |  |  |
| OCT/NOV/DEC   | 1             | 0           | 0             | OCT/NOV/DEC           | 220                    | 0                       | 0                                                  |  |  |
| JAN/FEB/MAR   | 13            | 0           | 0             | JAN/FEB/MAR           | 363                    | 0                       | 0                                                  |  |  |
| APR/MAY/JUNE  | 3             | 0           | 0             | APR/MAY/JUNE          | 160                    | 0                       | 0                                                  |  |  |